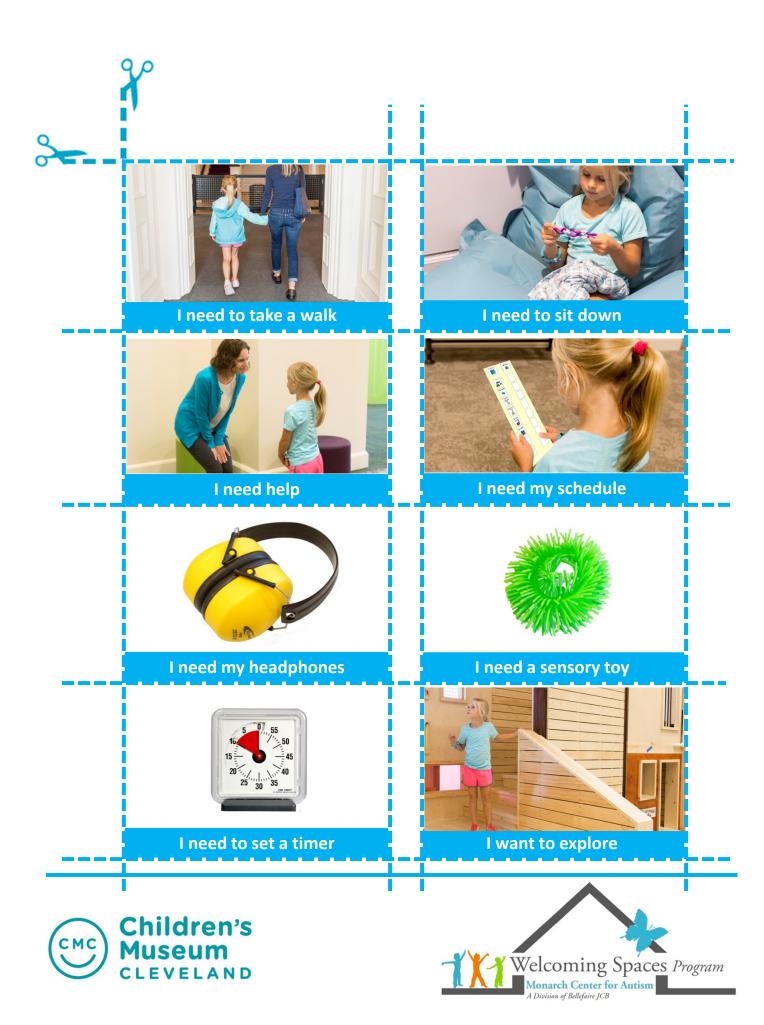

#### Instructions:

- 1. A few days before your visit, print the enclosed picture cards and schedule template.
- 2. After you decide which exhibits you want to visit at the museum, cut out the corresponding picture cards and attach them to your schedule.
- 3. You can also use picture cards to say when you need to take a break, have a snack, use the restroom, etc.
- 4. Be sure to leave some boxes on your schedule empty so you can add to them at the museum.
- 5. Bring your completed schedule with you to the museum.
- 6. After you complete each activity on your schedule, check it off in the "All Done" column.
- 7. Review your schedule after your visit, so you can remember and discuss all of the fun things you did at the museum.