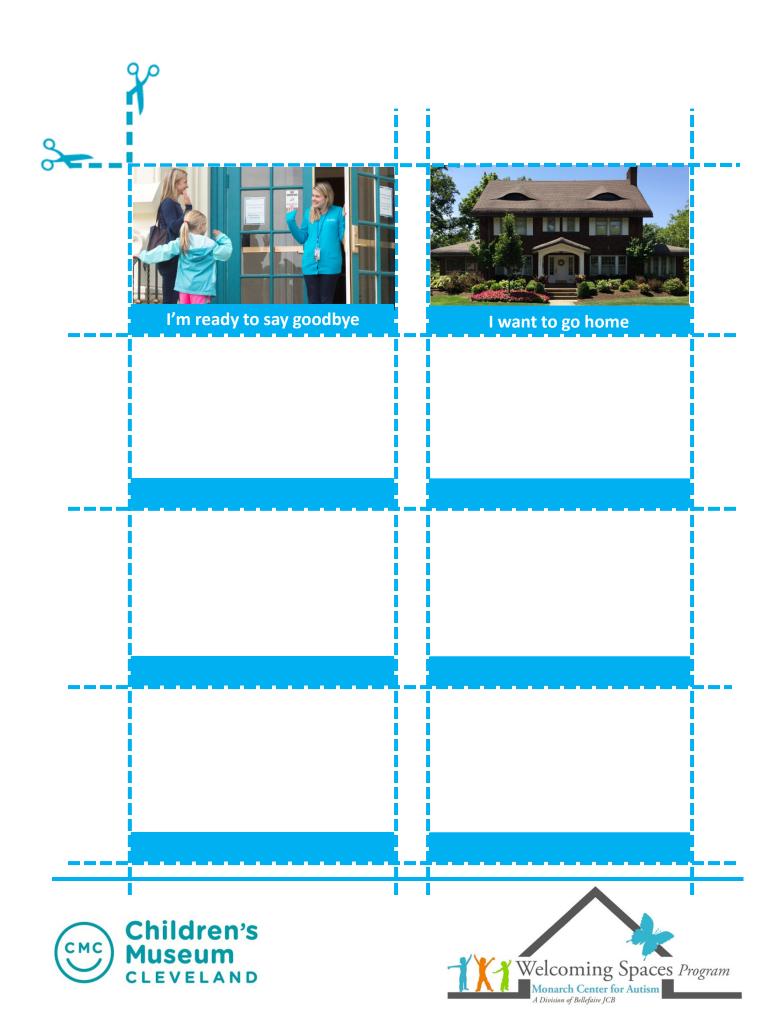

#### Instructions:

- 1. A few days before your visit, print the enclosed picture cards and schedule template.
- 2. After you decide which exhibits you want to visit at the museum, cut out the corresponding picture cards and attach them to your schedule.
- 3. You can also use picture cards to say when you need to take a break, have a snack, use the restroom, etc.
- 4. Be sure to leave some boxes on your schedule empty so you can add to them at the museum.
- 5. Bring your completed schedule with you to the museum.
- 6. After you complete each activity on your schedule, check it off in the "All Done" column.
- 7. Review your schedule after your visit, so you can remember and discuss all of the fun things you did at the museum.