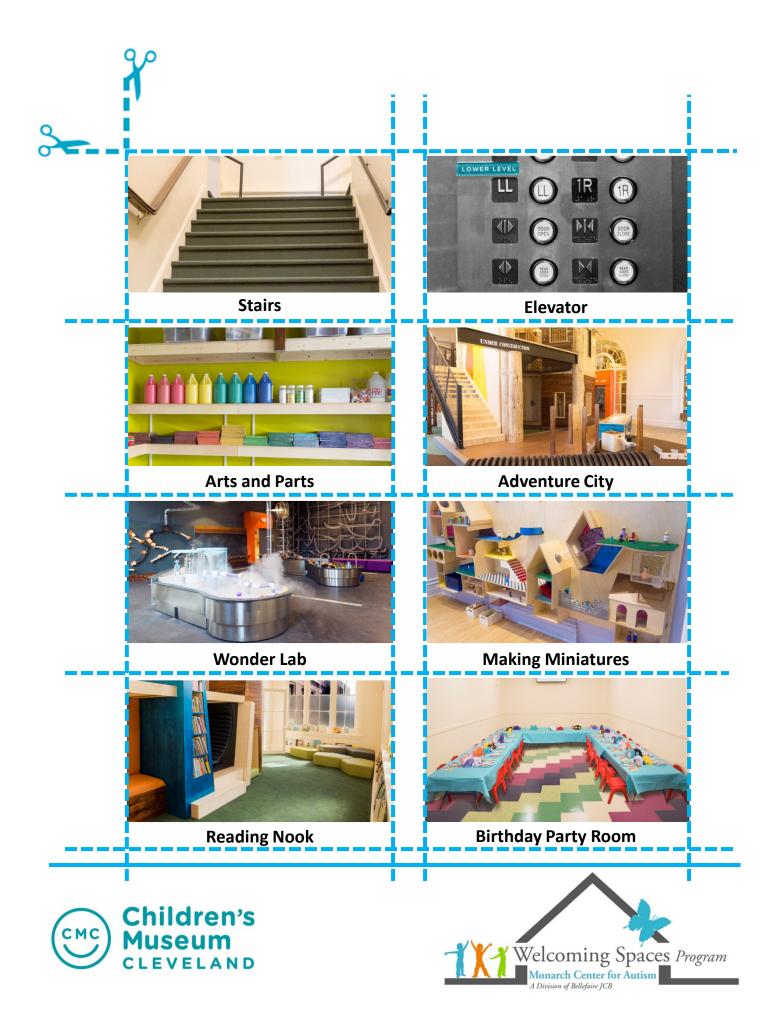

#### Instructions:

- 1. A few days before your visit, print the enclosed picture cards and schedule template.
- 2. After you decide which exhibits you want to visit at the museum, cut out the corresponding picture cards and attach them to your schedule.
- 3. You can also use picture cards to say when you need to take a break, have a snack, use the restroom, etc.
- 4. Be sure to leave some boxes on your schedule empty so you can add to them at the museum.
- 5. Bring your completed schedule with you to the museum.
- 6. After you complete each activity on your schedule, check it off in the "All Done" column.
- 7. Review your schedule after your visit, so you can remember and discuss all of the fun things you did at the museum.

**Parking Lot** 

**Front Door** 

**Ticketing Desk** 

**Gift Shop** 

**Coat Room** 

Café

**Sensory Friendly Room** 