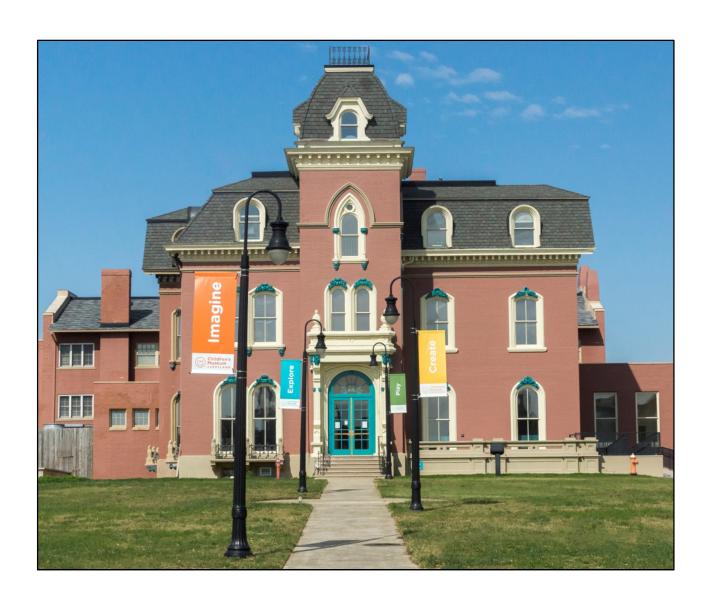

# Today I am Going to the Children's Museum of Cleveland







#### Instructions:

- 1. A few days before your visit, print the enclosed picture cards and schedule template.
- 2. After you decide which exhibits you want to visit at the museum, cut out the corresponding picture cards and attach them to your schedule.
- 3. You can also use picture cards to say when you need to take a break, have a snack, use the restroom, etc.
- 4. Be sure to leave some boxes on your schedule empty so you can add to them at the museum.
- 5. Bring your completed schedule with you to the museum.
- 6. After you complete each activity on your schedule, check it off in the "All Done" column.
- 7. Review your schedule after your visit, so you can remember and discuss all of the fun things you did at the museum.









**Parking Lot** 



**Front Door** 



**Ticketing